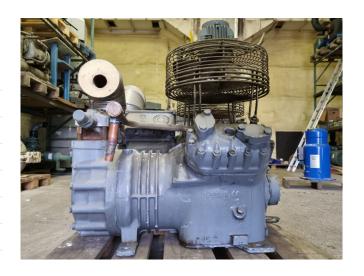

#### Used DWM D4RJ1-3000-EWM

Used DWM D4RJ1-3000-EWM semihermetic reciprocating compressor on Freon with a sight glass and fan. The compressor has a displacement of 84,5 m<sup>3</sup>/h.

\*Why choose for HOSBV? Were not only the largest used refrigeration specialist in Europe, but also, we deliver all equipment including an extensive test, warranty and industrial cleaning. \*Optional we can also arrange the logistics.