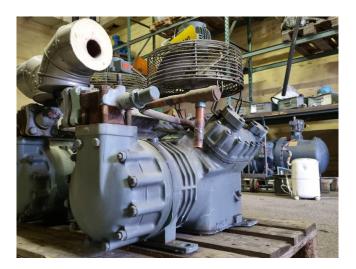

# **DWM D4RJ1-3000-EWM**

## **Specifications**

| Brand             | DWM            |
|-------------------|----------------|
| Туре              | D4RJ1-3000-EWM |
| Refrigerant       | Freon          |
| kW at -10°C/+40°C | 46,4           |
| kW at -20°C/+40°C | 30,7           |
| Sight Glass       | /              |
| m3 / h            | 84,5           |
| Sizes             | 750x600x750 mm |
|                   | (LxWxH)        |
| Stock             | 1              |

#### Used DWM D4RJ1-3000-EWM

Used DWM D4RJ1-3000-EWM semihermetic reciprocating compressor on Freon with a sight glass and fan. The compressor has a displacement of 84,5 m<sup>3</sup>/h.

\*Why choose for HOSBV? Were not only the largest used refrigeration specialist in Europe, but also, we deliver all equipment including an extensive test, warranty and industrial cleaning. \*Optional we can also arrange the logistics.