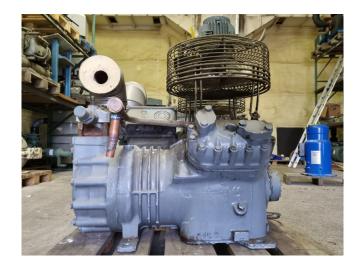

#### Used DWM D4RJ1-3000-EWM

Used DWM D4RJ1-3000-EWM semihermetic reciprocating compressor on Freon with a sight glass and fan. The compressor has a displacement of 84,5 m<sup>3</sup>/h.

\*Why choose for HOSBV? Were not only the largest used refrigeration specialist in Europe, but also, we deliver all equipment including an extensive test, warranty and industrial cleaning. \*Optional we can also arrange the logistics.