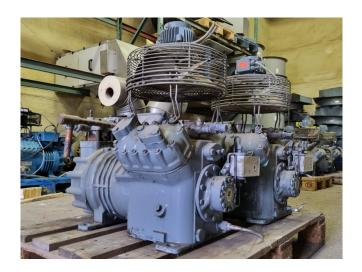

#### Used DWM D4RJ1-3000-EWM

Used DWM D4RJ1-3000-EWM semihermetic reciprocating compressor on Freon with a sight glass and fan. The compressor has a displacement of 84,5 m<sup>3</sup>/h.

\*Why choose for HOSBV? Were not only the largest used refrigeration specialist in Europe, but also, we deliver all equipment including an extensive test, warranty and industrial cleaning. \*Optional we can also arrange the logistics.