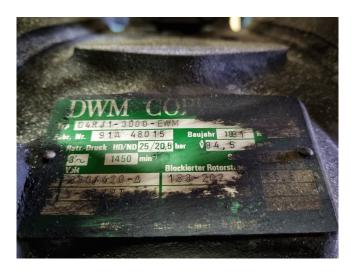

## **Specifications**

| Brand             | DWM            |
|-------------------|----------------|
| Туре              | D4RJ1-3000-EWM |
| Refrigerant       | Freon          |
| kW at -10°C/+40°C | 46,4           |
| kW at -20°C/+40°C | 30,7           |
| Sight Glass       | /              |
| m3 / h            | 84,5           |
| Sizes             | 750x600x750 mm |
|                   | (LxWxH)        |
| Stock             | 1              |

#### Used DWM D4RJ1-3000-EWM

Used DWM D4RJ1-3000-EWM semihermetic reciprocating compressor on Freon with a sight glass and fan. The compressor has a displacement of 84,5 m<sup>3</sup>/h.

\*Why choose for HOSBV? Were not only the largest used refrigeration specialist in Europe, but also, we deliver all equipment including an extensive test, warranty and industrial cleaning. \*Optional we can also arrange the logistics.